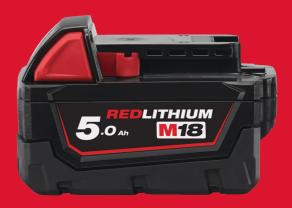

## M18 B5 M18™ 5.0 AH BATTERY

- Delivers up to 2.5x more run time, up to 20% more power and up to 2x more battery life compared with other Lithium-Ion technologies and / or with previous MILWAUKEE® battery technology. (Results depend on tool and application)
- REDLITHIUM<sup>™</sup> protection with REDLINK<sup>™</sup> digital overload protection to prevent users from damaging their cordless power tool investment in abusive situations
- Individual cell monitoring ensures optimal charge and discharge for maximum life
- Durable metal frame battery construction with shock responsive separators preventing pack failure from excessive vibrations or drops
- Water protection routes water away from the electronics & out of the battery pack
- Can be used in extreme temperatures down to -20 °C without compromising on runtime and battery life
- On-board battery fuel gauge helps the user to maximize his battery run-time efficiency

| Battery pack capacity (Ah)      | 5.0        |
|---------------------------------|------------|
| Charge time M12-18 AC charger   | 100 min    |
| Charge time M12-18 C<br>charger | 100 min    |
| Charge time M12-18 FC charger   | 59 min     |
| Charge time M1418C6<br>charger  | 100 min    |
| Weight (kg)                     | 0.7        |
| Article Number                  | 4932430483 |