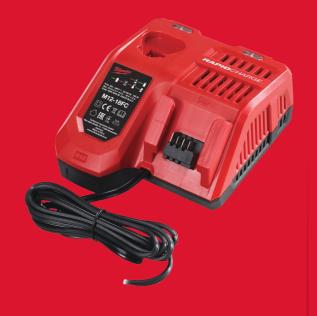

## M12-18 FC

## M12™ - M18™ FAST CHARGER

- Recharges all M18<sup>™</sup>, M14<sup>™</sup> and M12<sup>™</sup> REDLITHIUM<sup>™</sup> battery packs
- Recharges in sequence first in, first to charge resulting in less time needed to manage charging cycles
- M12™ REDLITHIUM™ 2.0 Ah / 3.0 Ah / 4.0 Ah / 6.0 Ah battery packs recharge in 26 min / 50 min / 52 min / 95 min or less
- M18<sup>™</sup> REDLITHIUM<sup>™</sup> 2.0 Ah / 4.0 Ah / 5.0 Ah battery packs recharge in 26 min / 52 min / 59 min or less

## /// REDLITHIUM™

| Charging ports | 1 x M12™, 1 x M18™ |
|----------------|--------------------|
| Charge type    | Sequential         |
| Power source   | AC                 |
| Wall mountable | <b>✓</b>           |
| Article Number | 4932451079         |