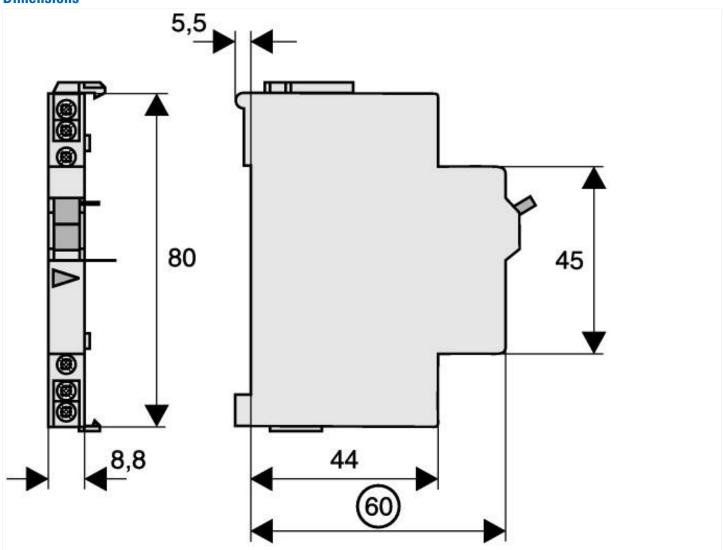

r of contacts as change-over contact                   |   | 2                 |
| Number of fault-signal switches                             |   | 0                 |
| Rated switch current                                        | Α | 4                 |
| Rated voltage                                               | V | 250               |
| Voltage type for actuating                                  |   | AC                |
| With auto test for earth leakage function                   |   | No                |
| Suitable for max. number of poles main contact unit (total) |   | 2                 |
| Suitable for max. current main contact unit                 | Α | 4                 |
|                                                             |   |                   |

# Dimensions