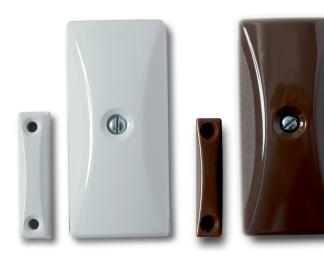

White Inertia Sensor: SEN-W

White Inertia Sensor with Reed Switch (MC): SEN-WR

Also available in Brown: i.e.: SEN-B & SEN-BR.

- Current Consumption: nil
- Weight: 32g (main module) 8g (magnet)
- Size: 70 x 25 x 32mm (main module) 41 x 15 x 10mm (magnet)
- Temperature: -10 to +40°C
- BS 8243 & PD6662
- EN 50131-2-6 & EN 50131-2-8
- Grade 2 Class II