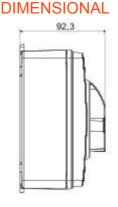

| Version                   | Box                       | Material               | Insulation                |
|---------------------------|---------------------------|------------------------|---------------------------|
| Туре                      | For emergency             | Rated current (A)      | 32                        |
| Circuit breaker           | Rotary isolator           | IP degree              | IP66/IP67/IP69            |
| Mechanical resistance     | IK08                      | Ambient temperature    | -25 +60 °C                |
| Lid screws (no. and type) | 4 insul. a 1/4 turn       | Holes entry            | 2 x M20/25 + 2 x M20/25   |
| Lockable                  | YES (max. 3 locks in OFF) | Complete with          | Max. 2 auxiliary contacts |
| Current in AC22 (415V)    | 32                        | Current in AC23 (415V) | 32                        |
| Cable section             | Max 10 mm <sup>2</sup>    | Outer dim. LxHxD (mm)  | 125x150x75,5              |
| Electrocod                | 1742                      |                        |                           |