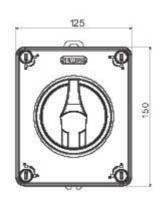

| Version                   | Box                       | Material               | Insulation                |
|---------------------------|---------------------------|------------------------|---------------------------|
| Туре                      | For emergency             | Rated current (A)      | 32                        |
| Circuit breaker           | Rotary isolator           | IP degree              | IP66/IP67/IP69            |
| Mechanical resistance     | IK08                      | Ambient temperature    | -25 +60 °C                |
| Lid screws (no. and type) | 4 insul. a 1/4 turn       | Holes entry            | 2 x M20/25 + 2 x M20/25   |
| Lockable                  | YES (max. 3 locks in OFF) | Complete with          | Max. 2 auxiliary contacts |
| Current in AC22 (415V)    | 32                        | Current in AC23 (415V) | 32                        |
| Cable section             | Max 10 mm <sup>2</sup>    | Outer dim. LxHxD (mm)  | 125x150x75,5              |
| Electrocod                | 1742                      |                        |                           |