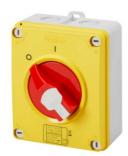

## GW70435P

70 RT HP Range

70 RT HP is a new range of 16A to 160A switch disconnectors in isolating material and metal, supplied in a box. Available in control and emergency versions, the range is completed by board versions for front-panel or DIN rail assembly, in 16 to 63A options, all of which can be equipped with auxiliary contacts. These devices have been designed for deliver the ultimate in reliability, functionality and performance. They offer a technologically advanced solution that simplifies installation, reduces wiring times and ensures maximum safety and robustness, even in the most demanding conditions, thanks to the use of high-performance materials.

| Version                   | Box                       | Material               | Insulation                |
|---------------------------|---------------------------|------------------------|---------------------------|
| Туре                      | For emergency             | Rated current (A)      | 32                        |
| Circuit breaker           | Rotary isolator           | IP degree              | IP66/IP67/IP69            |
| Mechanical resistance     | IK08                      | Ambient temperature    | -25 +60 °C                |
| Lid screws (no. and type) | 4 insul. a 1/4 turn       | Holes entry            | 2 x M20/25 + 2 x M20/25   |
| Lockable                  | YES (max. 3 locks in OFF) | Complete with          | Max. 2 auxiliary contacts |
| Current in AC22 (415V)    | 32                        | Current in AC23 (415V) | 32                        |
| Cable section             | Max 10 mm <sup>2</sup>    | Outer dim. LxHxD (mm)  | 125x150x75,5              |
| Electrocod                | 1742                      |                        |                           |