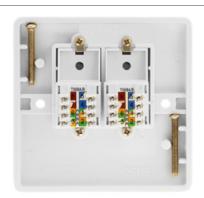

## **Technical Specification**

**Description:** Twin RJ45 Cat-5e Outlet

Terminals: Brass

Anti Microbial Certified Yes

Termination Type IDC

Minimum Back Box Depth (mm) 16

Ingress Protection IP20

Operational Temperature (°C) -5 to +40

Warranty (Years) 20

Rear Housing: Polycarbonate