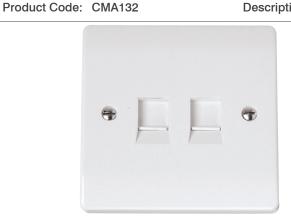

## **Technical Specification**

**Description:** Twin RJ45 Cat-5e Outlet

## **General Information**

Plate Dimensions (mm)  $86 \text{ (W)} \times 86 \text{ (H)} \times 9.5 \text{ (D)}$ 

Plate Fixing Centres - Horizontal (mm) 60.3

Style Rounded Profile
Finish Polar White

Materials Front Plate: Urea