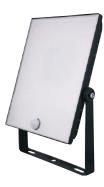

## **Technical Specification**

Product Code: NH50BS

Description: LED Security Light with Sensor 50W Black

**General Information** 

Dimensions (Excluding Bracket)

216mm x 186mm x 24mm

PIR Range

8m x 110 degrees

Construction

Material Aluminium Alloy Fixing Surface Only Colour Black

Light

Colour Temperature

**Luminaire Output** 

Floodlight Output 4000 Lumens

Power

Operating Voltage 100 ~ 240 VAC

**Current Consumption IEC Protection Class** Class I

**Environment** 

Ingress Protection IP65

## **Component Supplied**

User Manual

Mounting Screws & Wall plugs

## **Features**

1 Metre Power Cord Robust Construction Textured Diffuser Adjustable Bracket Light Duration Pre-set at 150 Seconds

Manual Override Function

Auto Lux Control