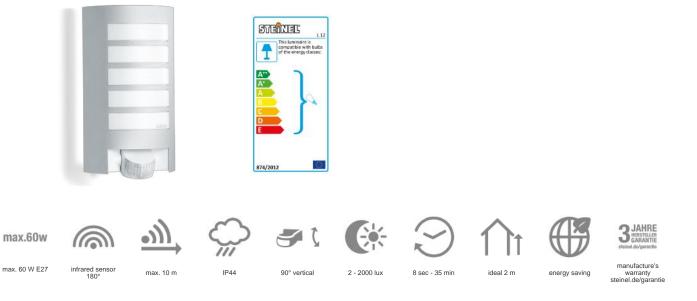

Sensor-switched outdoor light

L 12 Silver EAN 4007841 657918

## **Function description**

Looks really good, pricewise too. Designer sensor-switched outdoor light L 12, ideal for building entrances and building fronts, 180° angle of coverage, reach up to 10 m, selectable time and twilight threshold, sensor tilts through 90° for exact adjustment of the detection zone, aluminium trim panel.

## **Technical specifications**

| Dimensions (L x W x H)                        | 272 x 155 x 108 mm  |
|-----------------------------------------------|---------------------|
| Mains power supply                            | 230 – 240 V / 50 Hz |
| Mounting height max.                          | 3,00 m              |
| Sensor Technology                             | passive infrared    |
| Output                                        | 60 W                |
| Interconnection                               | No                  |
| With lamp                                     | No                  |
| Lamp                                          | All-purpose lamp    |
| Base                                          | E27                 |
| With motion detector                          | Yes                 |
| Detection angle                               | 180 °               |
| Sneak-by guard                                | Yes                 |
| Capability of masking out individual segments | Yes                 |
| Electronic scalability                        | No                  |
| Mechanical scalability                        | No                  |
|                                               |                     |

| Reach, radial           | r = 3 m (14 m²) |
|-------------------------|-----------------|
| Photo-cell controller   | Yes             |
| Twilight setting        | 2 – 2000 lx     |
| Time setting            | 8 s – 35 Min.   |
| Impact resistance       | IK03            |
| IP-rating               | IP44            |
| Protection class        | II              |
| Ambient temperature     | -20 – 40 °C     |
| Housing material        | Aluminium       |
| Cover material          | Plastic, opal   |
| Manufacturer's Warranty | 3 years         |
| Settings via            | Potentiometers  |
| Version                 | Silver          |
| PU1, EAN                | 4007841657918   |