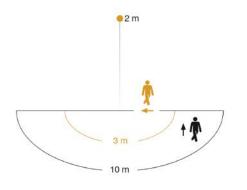

## **Detection Zone**

Mögliche Montagehöhe: 1,80 m – 3,00 m Orange: radial Schwarz: tangential Dimension Drawing

| Reach, radial           | r = 3 m (14 m²) |
|-------------------------|-----------------|
| Photo-cell controller   | Yes             |
| Twilight setting        | 2 – 2000 lx     |
| Time setting            | 8 s – 35 Min.   |
| Impact resistance       | IK03            |
| IP-rating               | IP44            |
| Protection class        | II              |
| Ambient temperature     | -20 – 40 °C     |
| Housing material        | Aluminium       |
| Cover material          | Plastic, opal   |
| Manufacturer's Warranty | 3 years         |
| Settings via            | Potentiometers  |
| Version                 | Silver          |
| PU1, EAN                | 4007841657918   |