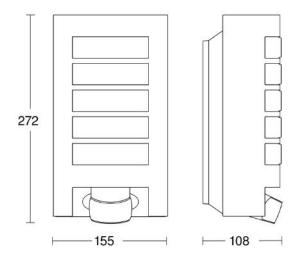

## **Technical specifications**

| Dimensions (L x W x H)                        | 272 x 155 x 108 mm  |
|-----------------------------------------------|---------------------|
| Mains power supply                            | 230 – 240 V / 50 Hz |
| Mounting height max.                          | 3,00 m              |
| Sensor Technology                             | passive infrared    |
| Output                                        | 60 W                |
| Interconnection                               | No                  |
| With lamp                                     | No                  |
| Lamp                                          | All-purpose lamp    |
| Base                                          | E27                 |
| With motion detector                          | Yes                 |
| Detection angle                               | 180 °               |
| Sneak-by guard                                | Yes                 |
| Capability of masking out individual segments | Yes                 |
| Electronic scalability                        | No                  |
| Mechanical scalability                        | No                  |
|                                               |                     |