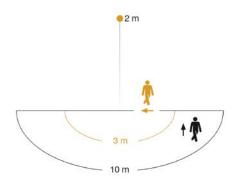

## **Detection Zone**

Mögliche Montagehöhe: 1,80 m – 3,00 m Orange: radial Schwarz: tangential Dimension Drawing