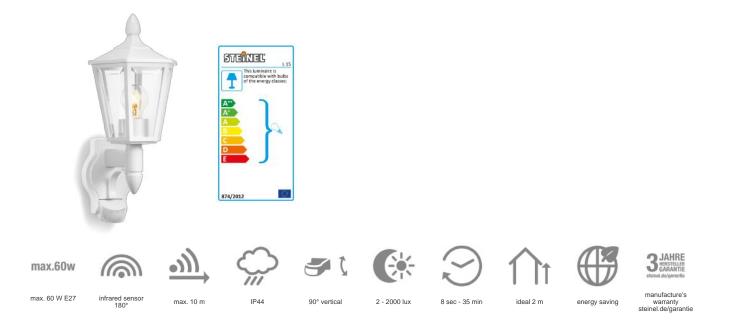

## **Function description**

The good old days. Classic outdoor SensorLight L 15, ideal for building fronts and entrances, 180° angle of coverage, reach up to 10 m, selectable time and twilight threshold, sensor tilts through 90° for exact adjustment of the detection zone.

## **Technical specifications**

| Dimensions (L x W x H)                        | 243 x 188 x 410 mm  |
|-----------------------------------------------|---------------------|
| Mains power supply                            | 230 – 240 V / 50 Hz |
| Mounting height max.                          | 3,00 m              |
| Sensor Technology                             | passive infrared    |
| Output                                        | 60 W                |
| Interconnection                               | No                  |
| With lamp                                     | No                  |
| Lamp                                          | All-purpose lamp    |
| Base                                          | E27                 |
| With motion detector                          | Yes                 |
| Detection angle                               | 180 °               |
| Sneak-by guard                                | Yes                 |
| Capability of masking out individual segments | Yes                 |
| Electronic scalability                        | No                  |
| Mechanical scalability                        | No                  |

| Reach, radial           | r = 3 m (14 m <sup>2</sup> ) |
|-------------------------|------------------------------|
| Photo-cell controller   | Yes                          |
| Twilight setting        | 2 – 2000 lx                  |
| Time setting            | 8 s – 35 Min.                |
| Impact resistance       | IK03                         |
| IP-rating               | IP44                         |
| Protection class        | II                           |
| Ambient temperature     | -20 – 40 °C                  |
| Housing material        | Plastic                      |
| Cover material          | Plastic, transparent         |
| Manufacturer's Warranty | 3 years                      |
| Settings via            | Potentiometers               |
| Version                 | white                        |
| PU1, EAN                | 4007841617912                |