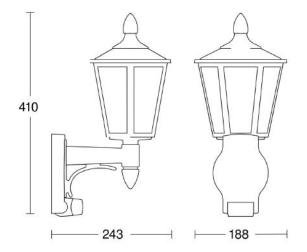

## **Technical specifications**

| Dimensions (L x W x H)                        | 243 x 188 x 410 mm  |
|-----------------------------------------------|---------------------|
| Mains power supply                            | 230 – 240 V / 50 Hz |
| Mounting height max.                          | 3,00 m              |
| Sensor Technology                             | passive infrared    |
| Output                                        | 60 W                |
| Interconnection                               | No                  |
| With lamp                                     | No                  |
| Lamp                                          | All-purpose lamp    |
| Base                                          | E27                 |
| With motion detector                          | Yes                 |
| Detection angle                               | 180 °               |
| Sneak-by guard                                | Yes                 |
| Capability of masking out individual segments | Yes                 |
| Electronic scalability                        | No                  |
| Mechanical scalability                        | No                  |