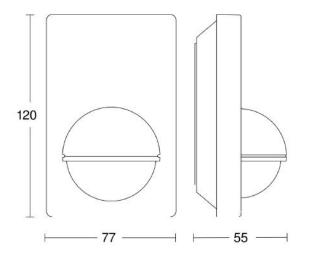

## **Technical specifications**

| 120 x 76 x 56 mm<br>230 V / 50 Hz     | Time setting                                                                                                                                                                                                                                                        |
|---------------------------------------|---------------------------------------------------------------------------------------------------------------------------------------------------------------------------------------------------------------------------------------------------------------------|
| 230 V / 50 Hz                         |                                                                                                                                                                                                                                                                     |
|                                       | Switching output 1, resistive                                                                                                                                                                                                                                       |
| passive infrared                      | Switching output 1, number of LEDs                                                                                                                                                                                                                                  |
| Indoors, Outdoors                     | / fluorescent lamps                                                                                                                                                                                                                                                 |
| outdoors, front door, all round the   | Constant-lighting control                                                                                                                                                                                                                                           |
| building, terrace / balcony,          | Basic light level function                                                                                                                                                                                                                                          |
| , , , , , , , , , , , , , , , , , , , | Settings via                                                                                                                                                                                                                                                        |
| wall, corner                          | With remote control                                                                                                                                                                                                                                                 |
| Surface wiring                        | Interconnection                                                                                                                                                                                                                                                     |
| 504 switching zones                   | IP-rating                                                                                                                                                                                                                                                           |
| No                                    | Material                                                                                                                                                                                                                                                            |
| No                                    | Ambient temperature                                                                                                                                                                                                                                                 |
| 1,80 – 4,00 m                         | Colour                                                                                                                                                                                                                                                              |
| 2 m                                   | Colour. RAL                                                                                                                                                                                                                                                         |
| 180 °                                 | Manufacturer's Warranty                                                                                                                                                                                                                                             |
| 90 °                                  | Version                                                                                                                                                                                                                                                             |
| Yes                                   |                                                                                                                                                                                                                                                                     |
| <sup>al</sup> Yes                     | PU1, EAN                                                                                                                                                                                                                                                            |
| No                                    |                                                                                                                                                                                                                                                                     |
|                                       | passive infrared<br>Indoors, Outdoors<br>outdoors, front door, all round the<br>building, terrace / balcony,<br>courtyard & driveway<br>wall, corner<br>Surface wiring<br>504 switching zones<br>No<br>No<br>1,80 – 4,00 m<br>2 m<br>180 °<br>90 °<br>Yes<br>al Yes |