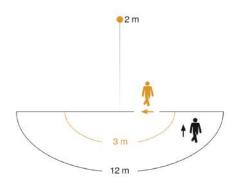

## **Detection Zone**

Mögliche Montagehöhe: 1,80 m – 4,00 m Orange: radial Schwarz: tangential Dimension Drawing