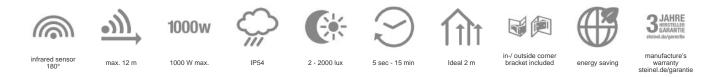

## **Function description**

Homeowner's darling. Infrared wall sensor IS 180-2, for indoors and out, ideal for expansive building fronts and driveways, suitable for corner mounting with corner wall mount, 180° angle of coverage, reach can be set up to 12 m or up to 5 m, selectable time and twilight threshold, detection zone can be customised with shrouds.

## **Technical specifications**

| 120 x 76 x 56 mm<br>230 V / 50 Hz     | Time setting                                                                                                                                                                                                                                                        |
|---------------------------------------|---------------------------------------------------------------------------------------------------------------------------------------------------------------------------------------------------------------------------------------------------------------------|
| 230 V / 50 Hz                         |                                                                                                                                                                                                                                                                     |
|                                       | Switching output 1, resistive                                                                                                                                                                                                                                       |
| passive infrared                      | Switching output 1, number of LEDs                                                                                                                                                                                                                                  |
| Indoors, Outdoors                     | / fluorescent lamps                                                                                                                                                                                                                                                 |
| outdoors, front door, all round the   | Constant-lighting control                                                                                                                                                                                                                                           |
| building, terrace / balcony,          | Basic light level function                                                                                                                                                                                                                                          |
| , , , , , , , , , , , , , , , , , , , | Settings via                                                                                                                                                                                                                                                        |
| wall, corner                          | With remote control                                                                                                                                                                                                                                                 |
| Surface wiring                        | Interconnection                                                                                                                                                                                                                                                     |
| 504 switching zones                   | IP-rating                                                                                                                                                                                                                                                           |
| No                                    | Material                                                                                                                                                                                                                                                            |
| No                                    | Ambient temperature                                                                                                                                                                                                                                                 |
| 1,80 – 4,00 m                         | Colour                                                                                                                                                                                                                                                              |
| 2 m                                   | Colour. RAL                                                                                                                                                                                                                                                         |
| 180 °                                 | Manufacturer's Warranty                                                                                                                                                                                                                                             |
| 90 °                                  | Version                                                                                                                                                                                                                                                             |
| Yes                                   |                                                                                                                                                                                                                                                                     |
| <sup>al</sup> Yes                     | PU1, EAN                                                                                                                                                                                                                                                            |
| No                                    |                                                                                                                                                                                                                                                                     |
|                                       | passive infrared<br>Indoors, Outdoors<br>outdoors, front door, all round the<br>building, terrace / balcony,<br>courtyard & driveway<br>wall, corner<br>Surface wiring<br>504 switching zones<br>No<br>No<br>1,80 – 4,00 m<br>2 m<br>180 °<br>90 °<br>Yes<br>al Yes |

| Twilight setting                                    | 2 – 2000 lx           |  |
|-----------------------------------------------------|-----------------------|--|
| Time setting                                        | 5 s – 15 Min.         |  |
| Switching output 1, resistive                       | 1000 W                |  |
| Switching output 1, number of L / fluorescent lamps | EDs <sub>6 pcs.</sub> |  |
| Constant-lighting control                           | No                    |  |
| Basic light level function                          | No                    |  |
| Settings via                                        | Potentiometers        |  |
| With remote control                                 | No                    |  |
| Interconnection                                     | Yes                   |  |
| IP-rating                                           | IP54                  |  |
| Material                                            | Plastic               |  |
| Ambient temperature                                 | -20 – 50 °C           |  |
| Colour                                              | black                 |  |
| Colour, RAL                                         | 9005                  |  |
| Manufacturer's Warranty                             | 3 years               |  |
| Version                                             | black                 |  |
| PU1, EAN                                            | 4007841603113         |  |