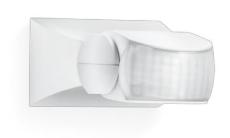

## **Function description**

Targeted detection and attractive price. Infrared motion detector IS 1, for indoors and out, ideal for targeted coverage of small areas, 120° angle of coverage, reach up to 10 m, selectable time and twilight threshold, sensor turns through 30° and tilts through 180° for exact adjustment of the detection zone.

### **Technical specifications**

| Туре                                          | Motion detectors                                                                            |
|-----------------------------------------------|---------------------------------------------------------------------------------------------|
| Dimensions (L x W x H)                        | 50 x 80 x 120 mm                                                                            |
| Mains power supply                            | 230 – 240 V / 50 Hz                                                                         |
| Sensor Technology                             | passive infrared                                                                            |
| Application, place                            | Indoors, Outdoors                                                                           |
| Application, place, room                      | outdoors, front door, all round the<br>building, terrace / balcony,<br>courtyard & driveway |
| Installation site                             | wall, ceiling                                                                               |
| Installation                                  | Surface wiring                                                                              |
| Switching zones                               | 260 switching zones                                                                         |
| Electronic scalability                        | No                                                                                          |
| Mechanical scalability                        | No                                                                                          |
| Mounting height                               | 1,80 – 3,00 m                                                                               |
| Optimum mounting height                       | 2 m                                                                                         |
| Detection angle                               | 120 °                                                                                       |
| Sneak-by guard                                | No                                                                                          |
| Capability of masking out individual segments | Yes                                                                                         |
| Reach, radial                                 | r = 3 m (9 m²)                                                                              |
| Twilight setting TEACH                        | No                                                                                          |