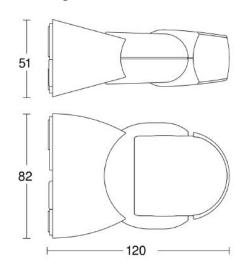

### **Technical specifications**

| Туре                                          | Motion detectors                                                                            |
|-----------------------------------------------|---------------------------------------------------------------------------------------------|
| Dimensions (L x W x H)                        | 50 x 80 x 120 mm                                                                            |
| Mains power supply                            | 230 – 240 V / 50 Hz                                                                         |
| Sensor Technology                             | passive infrared                                                                            |
| Application, place                            | Indoors, Outdoors                                                                           |
| Application, place, room                      | outdoors, front door, all round the<br>building, terrace / balcony,<br>courtyard & driveway |
| Installation site                             | wall, ceiling                                                                               |
| Installation                                  | Surface wiring                                                                              |
| Switching zones                               | 260 switching zones                                                                         |
| Electronic scalability                        | No                                                                                          |
| Mechanical scalability                        | No                                                                                          |
| Mounting height                               | 1,80 – 3,00 m                                                                               |
| Optimum mounting height                       | 2 m                                                                                         |
| Detection angle                               | 120 °                                                                                       |
| Sneak-by guard                                | No                                                                                          |
| Capability of masking out individual segments | Yes                                                                                         |
| Reach, radial                                 | r = 3 m (9 m²)                                                                              |
| Twilight setting TEACH                        | No                                                                                          |

# **Dimension Drawing**