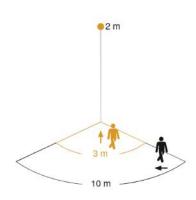

### **Technical specifications**

| Туре                                          | Motion detectors                                                                            |
|-----------------------------------------------|---------------------------------------------------------------------------------------------|
| Dimensions (L x W x H)                        | 50 x 80 x 120 mm                                                                            |
| Mains power supply                            | 230 – 240 V / 50 Hz                                                                         |
| Sensor Technology                             | passive infrared                                                                            |
| Application, place                            | Indoors, Outdoors                                                                           |
| Application, place, room                      | outdoors, front door, all round the<br>building, terrace / balcony,<br>courtyard & driveway |
| Installation site                             | wall, ceiling                                                                               |
| Installation                                  | Surface wiring                                                                              |
| Switching zones                               | 260 switching zones                                                                         |
| Electronic scalability                        | No                                                                                          |
| Mechanical scalability                        | No                                                                                          |
| Mounting height                               | 1,80 – 3,00 m                                                                               |
| Optimum mounting height                       | 2 m                                                                                         |
| Detection angle                               | 120 °                                                                                       |
| Sneak-by guard                                | No                                                                                          |
| Capability of masking out individual segments | Yes                                                                                         |
| Reach, radial                                 | r = 3 m (9 m²)                                                                              |
| Twilight setting TEACH                        | No                                                                                          |

### **Detection Zone**

Mögliche Montagehöhe: 1,80 m - 3,00 m Orange: radial

Schwarz: tangential