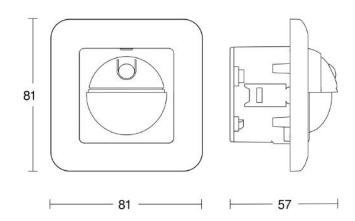

#### **Technical specifications**

| Туре                     | Motion detectors                                                                                       |
|--------------------------|--------------------------------------------------------------------------------------------------------|
| Dimensions (L x W x H)   | 81 x 81 x 57 mm                                                                                        |
| Mains power supply       | 220 – 240 V / 50 – 60 Hz                                                                               |
| Sensor Technology        | passive infrared                                                                                       |
| Application, place       | Indoors                                                                                                |
| Application, place, room | corridor / aisle, function room /<br>ancillary room, kitchenette,<br>stairwell, WC / washroom, Indoors |
| Installation site        | wall                                                                                                   |
| Installation             | Concealed wiring                                                                                       |
| Electronic scalability   | No                                                                                                     |
| Mechanical scalability   | No                                                                                                     |
| Mounting height          | 1,10 – 2,2 m                                                                                           |
| Optimum mounting height  | 1,1 m                                                                                                  |
| Detection angle          | 180 °                                                                                                  |
| Angle of aperture        | 90 °                                                                                                   |
| Sneak-by guard           | Yes                                                                                                    |
| Reach, radial            | r = 2 m (6 m <sup>2</sup> )                                                                            |

# **Dimension Drawing**