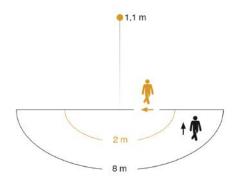

#### **Technical specifications**

| Туре                     | Motion detectors                                                                                       |
|--------------------------|--------------------------------------------------------------------------------------------------------|
| Dimensions (L x W x H)   | 81 x 81 x 57 mm                                                                                        |
| Mains power supply       | 220 – 240 V / 50 – 60 Hz                                                                               |
| Sensor Technology        | passive infrared                                                                                       |
| Application, place       | Indoors                                                                                                |
| Application, place, room | corridor / aisle, function room /<br>ancillary room, kitchenette,<br>stairwell, WC / washroom, Indoors |
| Installation site        | wall                                                                                                   |
| Installation             | Concealed wiring                                                                                       |
| Electronic scalability   | No                                                                                                     |
| Mechanical scalability   | No                                                                                                     |
| Mounting height          | 1,10 – 2,2 m                                                                                           |
| Optimum mounting height  | 1,1 m                                                                                                  |
| Detection angle          | 180 °                                                                                                  |
| Angle of aperture        | 90 °                                                                                                   |
| Sneak-by guard           | Yes                                                                                                    |
| Reach, radial            | r = 2 m (6 m <sup>2</sup> )                                                                            |

#### **Detection Zone**

Mögliche Montagehöhe: 1,10 m - 2,20 m

Orange: radial Schwarz: tangential