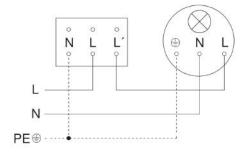

Potentiometers |
| With remote control        | No             |
| Interconnection            | No             |
| IP-rating                  | IP20           |
| Material                   | Plastic        |
| Ambient temperature        | 0 – 40 °C      |
| Colour                     | white          |
| Colour, RAL                | 9010           |
| IDs, certificates          | VDE            |
| Manufacturer's Warranty    | 5 years        |
| PU1, EAN                   | 4007841065003  |
|                            |                |

#### Motion detectors

# **IR 2180 UP ECO**

EAN 4007841 065003



#### **Detection Zone**



Mögliche Montagehöhe: 1,10 m - 2,20 m

Orange: radial Schwarz: tangential

# **Dimension Drawing**



### 2-wire circuit diagram



### 3-wire circuit diagram



#### Motion detectors

# **IR 2180 UP ECO**

EAN 4007841 065003



# Circuit diagram for interconnecting several sensors