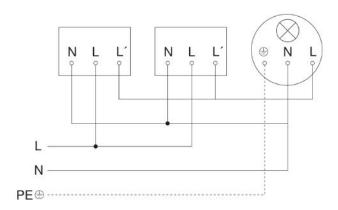

| IP20           |
| Material                   | Plastic        |
| Ambient temperature        | 0 – 40 °C      |
| Colour                     | white          |
| Colour, RAL                | 9010           |
| IDs, certificates          | VDE            |
| Manufacturer's Warranty    | 5 years        |
| PU1, EAN                   | 4007841065003  |
|                            |                |

#### Motion detectors

# **IR 2180 UP ECO**

EAN 4007841 065003



#### **Detection Zone**



Mögliche Montagehöhe: 1,10 m - 2,20 m

Orange: radial Schwarz: tangential

# **Dimension Drawing**



### 2-wire circuit diagram



### 3-wire circuit diagram



#### Motion detectors

# **IR 2180 UP ECO**

EAN 4007841 065003



# Circuit diagram for interconnecting several sensors