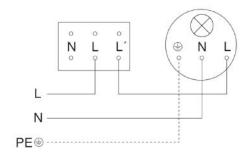

Settings via               | Potentiometers |
| With remote control        | No             |
| Interconnection            | No             |
| IP-rating                  | IP20           |
| Material                   | Plastic        |
| Ambient temperature        | 0 – 40 °C      |
| Colour                     | white          |
| Colour, RAL                | 9010           |
| IDs, certificates          | VDE            |
| Manufacturer's Warranty    | 5 years        |
| PU1, EAN                   | 4007841065003  |
|                            |                |

#### Motion detectors

# **IR 2180 UP ECO**

EAN 4007841 065003



#### **Detection Zone**



Mögliche Montagehöhe: 1,10 m - 2,20 m

Orange: radial Schwarz: tangential

# **Dimension Drawing**



### 2-wire circuit diagram



### 3-wire circuit diagram



#### Motion detectors

# **IR 2180 UP ECO**

EAN 4007841 065003



# Circuit diagram for interconnecting several sensors