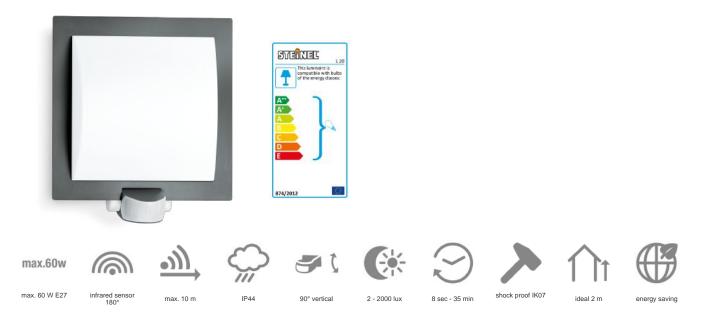

## **Function description**

Ambience lighting squared. Designer sensor-switched outdoor light L 20, ideal for building entrances and building fronts, 180° angle of coverage, reach up to 10 m, selectable time and twilight threshold, sensor tilts through 90° for exact adjustment of the detection zone, stainless-steel trim panel.

## **Technical specifications**

| Dimensions (L x W x H)                        | 230 x 240 x 80 mm   |
|-----------------------------------------------|---------------------|
| Mains power supply                            | 230 – 240 V / 50 Hz |
| Mounting height max.                          | 3,00 m              |
| Sensor Technology                             | passive infrared    |
| Output                                        | 60 W                |
| Interconnection                               | No                  |
| With lamp                                     | No                  |
| Lamp                                          | All-purpose lamp    |
| Base                                          | E27                 |
| With motion detector                          | Yes                 |
| Detection angle                               | 180 °               |
| Sneak-by guard                                | Yes                 |
| Capability of masking out individual segments | Yes                 |
| Electronic scalability                        | No                  |
| Mechanical scalability                        | No                  |