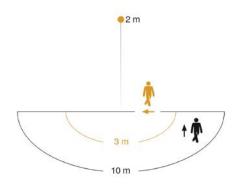

## **Detection Zone**

Mögliche Montagehöhe: 1,80 m – 3,00 m Orange: radial Schwarz: tangential Dimension Drawing