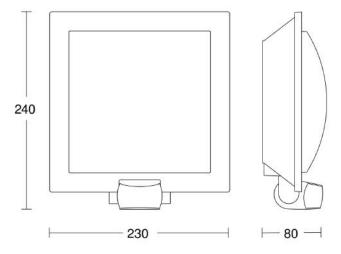

## **Technical specifications**

| Dimensions (L x W x H)                        | 230 x 240 x 80 mm   |
|-----------------------------------------------|---------------------|
| Mains power supply                            | 230 – 240 V / 50 Hz |
| Mounting height max.                          | 3,00 m              |
| Sensor Technology                             | passive infrared    |
| Output                                        | 60 W                |
| Interconnection                               | No                  |
| With lamp                                     | No                  |
| Lamp                                          | All-purpose lamp    |
| Base                                          | E27                 |
| With motion detector                          | Yes                 |
| Detection angle                               | 180 °               |
| Sneak-by guard                                | Yes                 |
| Capability of masking out individual segments | Yes                 |
| Electronic scalability                        | No                  |
| Mechanical scalability                        | No                  |