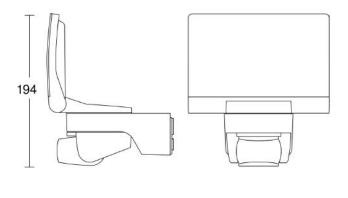

# **Dimension Drawing**

- +

- 180 -

Master circuit diagram

H

161 —

Sensor-switched LED floodlight

XLED home 2 black EAN 4007841 033071