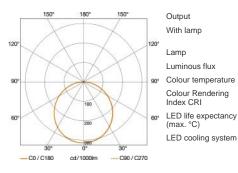

#### **Light Distribution Curve**

| 14 | ,8 W                  |
|----|-----------------------|
| Ye | s, STEINEL LED system |

LED cannot be replaced 1184 lm 4000 K

80-89 50000 h

HCMC (High Conductive Magnesium Composite)