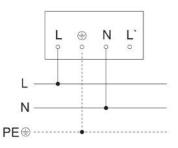

# **Dimension Drawing**

- +

- 180 -

Master circuit diagram

H

161 —

Sensor-switched LED floodlight

XLED home 2 black EAN 4007841 033071