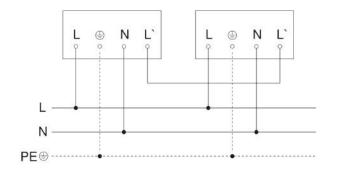

| 0,565 kg                     |
| Version                                       | black                        |
| PU1, EAN                                      | 4007841033071                |

Sensor-switched LED floodlight

XLED home 2 black EAN 4007841 033071



# **Detection Zone**



Mögliche Montagehöhe: 1,80 m – 4,00 m Orange: radial Schwarz: tangential

#### **Light Distribution Curve**



| 14 | ,8 W                  |
|----|-----------------------|
| Ye | s, STEINEL LED system |

LED cannot be replaced 1184 lm 4000 K

80-89 50000 h

HCMC (High Conductive Magnesium Composite)

# **Dimension Drawing**



- +

- 180 -

Master circuit diagram

H

161 —



Sensor-switched LED floodlight

XLED home 2 black EAN 4007841 033071



# Master/master interconnection circuit diagram



## Master/slave interconnection circuit diagram