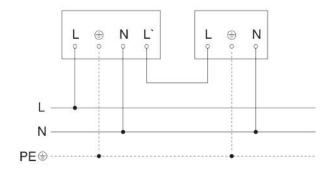

| black                        |
| PU1, EAN                                      | 4007841033071                |

Sensor-switched LED floodlight

XLED home 2 black EAN 4007841 033071



# **Detection Zone**



Mögliche Montagehöhe: 1,80 m – 4,00 m Orange: radial Schwarz: tangential

#### **Light Distribution Curve**



| 14 | ,8 W                  |
|----|-----------------------|
| Ye | s, STEINEL LED system |

LED cannot be replaced 1184 lm 4000 K

80-89 50000 h

HCMC (High Conductive Magnesium Composite)

# **Dimension Drawing**



- +

- 180 -

Master circuit diagram

H

161 —



Sensor-switched LED floodlight

XLED home 2 black EAN 4007841 033071



# Master/master interconnection circuit diagram



## Master/slave interconnection circuit diagram