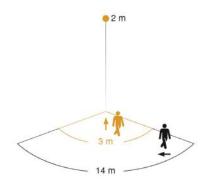

# **Detection Zone**

Mögliche Montagehöhe: 1,80 m – 4,00 m Orange: radial Schwarz: tangential