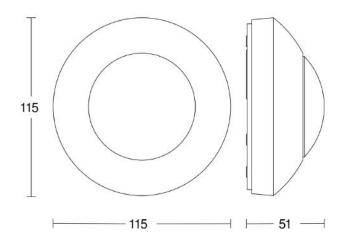

| Plastic             |
| Ambient temperature                                   | -20 – 50 °C         |
| Colour                                                | white               |
| Colour, RAL                                           | 9010                |
| IDs, certificates                                     | VDE                 |
| Manufacturer's Warranty                               | 5 years             |
| PU1, EAN                                              | 4007841006556       |
|                                                       |                     |

### Motion detectors

# **IS 2360 ECO**

EAN 4007841 006556



### **Detection Zone**



Mögliche Montagehöhe: 2,00 m - 4,00 m

Orange: radial Schwarz: tangential

## **Dimension Drawing**



### Circuit diagram