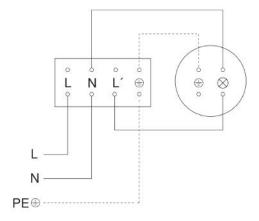

| Plastic             |
| Ambient temperature                                   | -20 – 50 °C         |
| Colour                                                | white               |
| Colour, RAL                                           | 9010                |
| IDs, certificates                                     | VDE                 |
| Manufacturer's Warranty                               | 5 years             |
| PU1, EAN                                              | 4007841006556       |
|                                                       |                     |

### Motion detectors

# **IS 2360 ECO**

EAN 4007841 006556



### **Detection Zone**



Mögliche Montagehöhe: 2,00 m - 4,00 m

Orange: radial Schwarz: tangential

## **Dimension Drawing**



### Circuit diagram