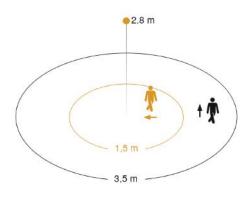

### **Detection Zone**

Mögliche Montagehöhe: 2,00 m - 4,00 m

Orange: radial Schwarz: tangential