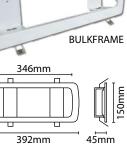

## **BULKFRAME:**

- Pressed steel construction Spring retaining clips
- · Semi recessed fixing: allows a more discreet installation option
- Hole cut out size: 350mm x 117mm