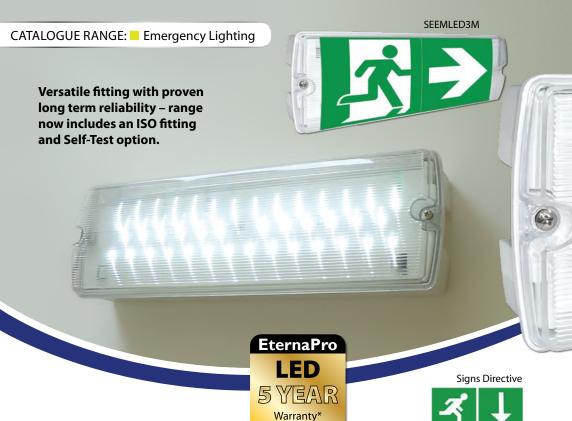

**LED EMERGENCY BULKHEADS** 

Low energy alternative to standard fluorescent emergency bulkheads

- Polycarbonate construction Internal or external use 20mm gland entries as standard
- Hinged gear tray & push fit terminal block; allows for quicker and easier installation and maintenance
- Minimum 3 hour functionality in emergency mode High output LEDs with bright white light
- Semi recessed fixing option available: BULKFRAME allows a more discreet installation option
- Dedicated self adhesive legend pack included with a combination of symbols: allows multiple exit path designation options
- Additional legend sets available: ISOLGDSET (ISO 7010 format) / LGDSET (signs directive format) which can be used as additional legend sets or as individual stickers for walls and doors
- Viewing distance 20m

## SEEMLED3M:

- Automatic testing in accordance with EN 62034
- Fittings / Frame = M.O.M: 1 / O.P.Q: 12
- Legends = M.O.M: 12 / O.P.Q: 12

## PERFECT FOR OFFICE, COMMERCIAL **AND INDUSTRIAL APPLICATIONS**

Code

SEEMLED3M

**EML3MISO** 

EMLED3M

**EML3NMISO** 

| 355mm 70mm                                    |         |                 |                                    |                          |              |
|-----------------------------------------------|---------|-----------------|------------------------------------|--------------------------|--------------|
| Version                                       | Wattage | Colour<br>Temp. | Lumens                             | Avg. Rated<br>Life (Hrs) | IP<br>Rating |
| Self Test Maintained With ISO 7010 Legend Set | 7W      | 6000K           | 235 lm (mains)<br>150 lm (battery) | 30,000 hrs               | IP65         |
| Maintained With ISO 7010 Legend Set           |         |                 |                                    |                          |              |
| Maintained With Signs Directive Legend Set    |         |                 |                                    |                          |              |
| Non Maintained With ISO 7010 Legend Set       |         |                 |                                    |                          |              |