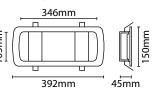

## PERFECT FOR OFFICE, COMMERCIAL **AND INDUSTRIAL APPLICATIONS**

Code

SEEMLED3M

**EML3MISO** 

EMLED3M

**EML3NMISO** 

| 355mm 70mm                                    |         |                 |                                    |                          |              |
|-----------------------------------------------|---------|-----------------|------------------------------------|--------------------------|--------------|
| Version                                       | Wattage | Colour<br>Temp. | Lumens                             | Avg. Rated<br>Life (Hrs) | IP<br>Rating |
| Self Test Maintained With ISO 7010 Legend Set | 7W      | 6000K           | 235 lm (mains)<br>150 lm (battery) | 30,000 hrs               | IP65         |
| Maintained With ISO 7010 Legend Set           |         |                 |                                    |                          |              |
| Maintained With Signs Directive Legend Set    |         |                 |                                    |                          |              |
| Non Maintained With ISO 7010 Legend Set       |         |                 |                                    |                          |              |