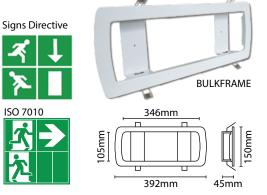

- Minimum 3 hour functionality in emergency mode High output LEDs with bright white light
- Semi recessed fixing option available: BULKFRAME allows a more discreet installation option
- Dedicated self adhesive legend pack included with a combination of symbols: allows multiple exit path designation options
- · Additional legend sets available: ISOLGDSET (ISO 7010 format) / LGDSET (signs directive format) which can be used as additional legend sets or as individual stickers for walls and doors
- Battery Ni-Cd 3.6V 1500mAh
- Battery 1 year warranty Replacement battery code: EB1

## **BULKFRAME:**

- Pressed steel construction Spring retaining clips
- Semi recessed fixing: allows a more discreet installation option
- Hole cut out size: 350mm x 117mm

| Code           | Version / Legend<br>Set Included | Wattage | Colour<br>Temp. | Avg. Rated<br>Life (Hrs) | Lumens                             | IP<br>Rating | Viewing<br>Distance | MOM /<br>OPQ |
|----------------|----------------------------------|---------|-----------------|--------------------------|------------------------------------|--------------|---------------------|--------------|
| Maintained     |                                  |         |                 |                          |                                    |              |                     |              |
| EML3MISO       | ISO 7010                         | 7W      | 6000K           | 30,000 hrs               | 235 lm (mains)<br>150 lm (battery) | IP65         | 20m                 | 1/12         |
| EMLED3M        | Signs Directive                  |         |                 |                          |                                    |              |                     |              |
| Non Maintained |                                  |         |                 |                          |                                    |              |                     |              |
| EML3NMISO      | ISO 7010                         | 2W      | 6000K           | 30,000 hrs               | 150 lm                             | IP65         | 20m                 | 1/12         |
| EMLED3NM       | Signs Directive                  |         |                 |                          |                                    |              |                     |              |
| Accessories    |                                  |         |                 |                          |                                    |              |                     |              |
| BULKFRAME      | White Bulkhead Frame             |         |                 |                          |                                    |              |                     | 1/12         |
| ISOLGDSET      | ISO 7010 Legend Set              |         |                 |                          |                                    |              |                     | 12 / 12      |
| LGDSET         | Signs Directive Legend Set       |         |                 |                          |                                    |              |                     | 12 / 12      |