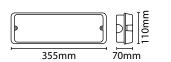

## **BULKFRAME:**

- Pressed steel construction Spring retaining clips
- Semi recessed fixing: allows a more discreet installation option
- Hole cut out size: 350mm x 117mm

| Code           | Version / Legend<br>Set Included | Wattage | Colour<br>Temp. | Avg. Rated<br>Life (Hrs) | Lumens                             | IP<br>Rating | Viewing<br>Distance | MOM /<br>OPQ |
|----------------|----------------------------------|---------|-----------------|--------------------------|------------------------------------|--------------|---------------------|--------------|
| Maintained     |                                  |         |                 |                          |                                    |              |                     |              |
| EML3MISO       | ISO 7010                         | 7W      | 6000K           | 30,000 hrs               | 235 lm (mains)<br>150 lm (battery) | IP65         | 20m                 | 1/12         |
| EMLED3M        | Signs Directive                  |         |                 |                          |                                    |              |                     |              |
| Non Maintained |                                  |         |                 |                          |                                    |              |                     |              |
| EML3NMISO      | ISO 7010                         | 2W      | 6000K           | 30,000 hrs               | 150 lm                             | IP65         | 20m                 | 1/12         |
| EMLED3NM       | Signs Directive                  |         |                 |                          |                                    |              |                     |              |
| Accessories    |                                  |         |                 |                          |                                    |              |                     |              |
| BULKFRAME      | White Bulkhead Frame             |         |                 |                          |                                    |              |                     | 1/12         |
| ISOLGDSET      | ISO 7010 Legend Set              |         |                 |                          |                                    |              |                     | 12 / 12      |
| LGDSET         | Signs Directive Legend Set       |         |                 |                          |                                    |              |                     | 12 / 12      |