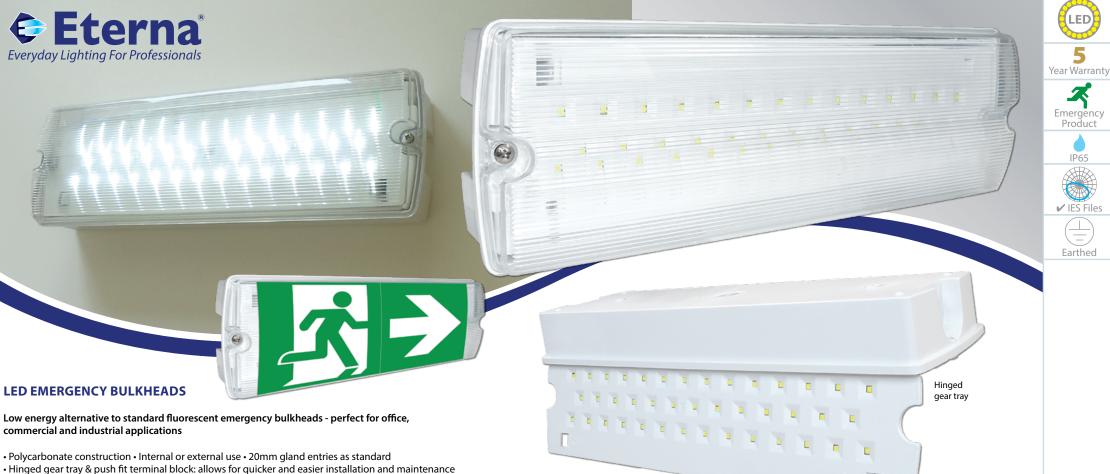

- Minimum 3 hour functionality in emergency mode High output LEDs with bright white light
- Semi recessed fixing option available: BULKFRAME allows a more discreet installation option
- Dedicated self adhesive legend pack included with a combination of symbols: allows multiple exit path designation options
- · Additional legend sets available: ISOLGDSET (ISO 7010 format) / LGDSET (signs directive format) which can be used as additional legend sets or as individual stickers for walls and doors
- Battery Ni-Cd 3.6V 1500mAh
- Battery 1 year warranty Replacement battery code: EB1

## **MAINTAINED VERSIONS:**

• Facility for remote switching and non-maintained mode